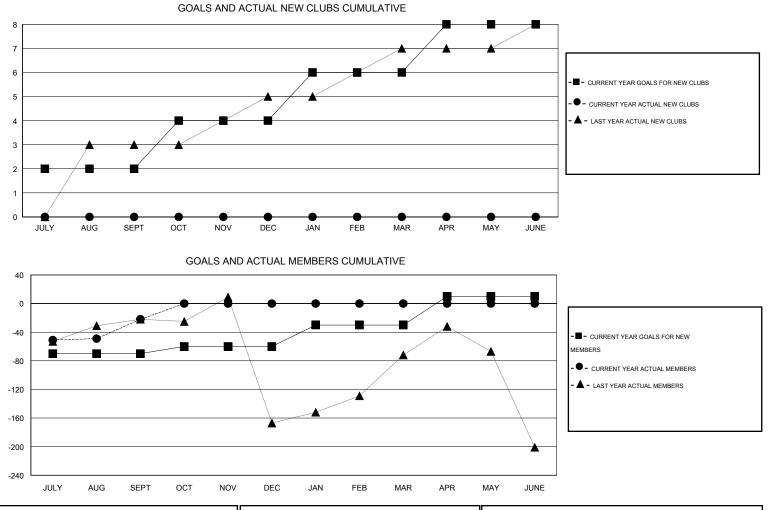

## GMT: V S Kukreja

| LOCATION | INDIA |
|----------|-------|
|----------|-------|

GMT CA 6

| Clubs                 |                  |           |                  | Members               |               |                    |                                     |                    |                  |
|-----------------------|------------------|-----------|------------------|-----------------------|---------------|--------------------|-------------------------------------|--------------------|------------------|
| RESULTS FOR 2016-2017 |                  |           |                  | RESULTS FOR 2016-2017 |               |                    |                                     |                    |                  |
| QUARTER               | NEW CLUB<br>GOAL | NEW CLUBS | DROPPED<br>CLUBS | NET<br>GAIN/LOSS      | QUARTER       | NEW MEMBER<br>GOAL | CHARTER AND<br>NEW MEMBERS<br>ADDED | DROPPED<br>MEMBERS | NET<br>GAIN/LOSS |
| JULY/AUG/SEPT         | 2                | 0         | 0                | 0                     | JULY/AUG/SEPT | -70                | 138                                 | 160                | -22              |
| OCT/NOV/DEC           | 2                | 0         | 0                | 0                     | OCT/NOV/DEC   | 10                 | 0                                   | 0                  | 0                |
| JAN/FEB/MAR           | 2                | 0         | 0                | 0                     | JAN/FEB/MAR   | 30                 | 0                                   | 0                  | 0                |
| APR/MAY/JUNE          | 2                | 0         | 0                | 0                     | APR/MAY/JUNE  | 40                 | 0                                   | 0                  | 0                |